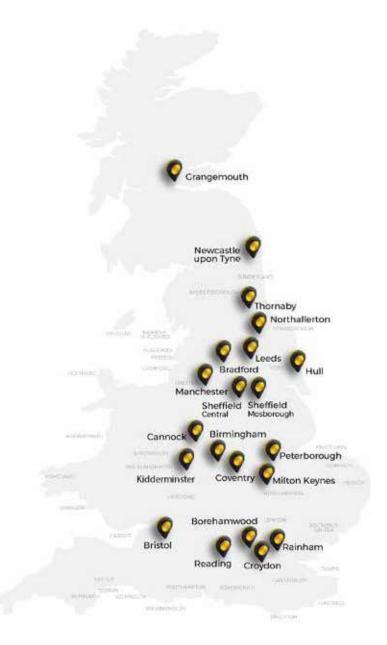

Alco are part of the National Timber Group, which is the largest independent added-value timber distribution and processing group in the UK. The Group was created through the acquisitions of market-leading brands Thombridge, North Yorkshire Timber, Rembrand and Arnold Laver.

The Group has combined turnover approaching £300 million, over 1,300 employees and 55 processing and distribution sites from the North of Scotland to London and the South West.