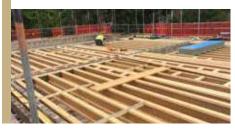

## **ROOF & FLOOR CASSETTES**

We manufacture both roof and floor cassettes which are ideal for faster build timber frame, which not only offer significant increases to the speed of build on site, they also significantly reduce time spent working at height.

Roof cassettes are pre-insulated to achieve impressive thermal values as low as 0.09w/m2k.