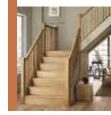

## STAIR PARTS

We put our customers at the heart of every staircase and stair parts design we offer and believe our range will cater for any taste, whether you're looking for traditional, modern or something that is a little bit of both.

Our stair cases are available in Pine, Hemlock, White Primed or Oak and you can even get our most modern ranges in Glass and Metal.

To enhance your stair cases you can also choose from a range of Wall Mounted Handrails, Rail-in-a-Box and our popular 'Stair Klad' stair cladding range.