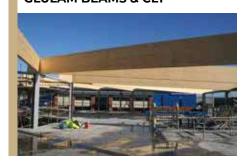

## **GLULAM BEAMS & CLT**

Glulam beams are a lightweight, eco-friendly alternative to concrete and steel beams providing an attractive natural look for large open spaces. Our large range of Glulam sizes can be used for a wide variety of applications including straight, angled and curved frameworks.

CLT is a structural, prefabricated panel used to form environmentally sustainable, walls, roofs and floors across a wide range of structures. We offer both pure CLT systems and the possibility to incorporate CLT into a hybrid structure ensuring the best possible sustainable structural solution for each individual project.