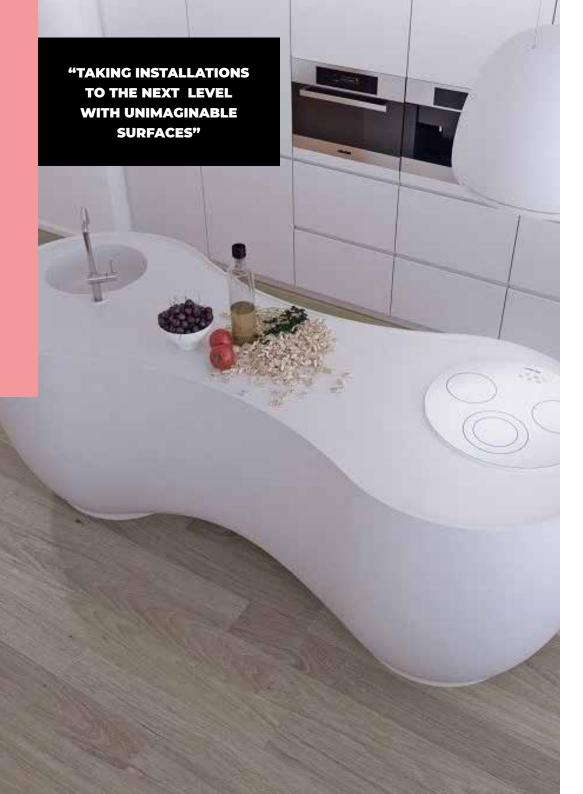

## **SOLID SURFACE**

Our MEGANITE Solid Surface range provides a highly durable, versatile, hygienic and beautiful acrylic solid surface that can be used in horizontal and vertical applications.

- Unique capacity for thermo-forming
- A colour palette of more than 100 decors which include solids, stone, marble, translucents, metallic and pearl designs
- Bespoke RAL colours also available
- All decors are IMO certified and suitable for the Marine sector