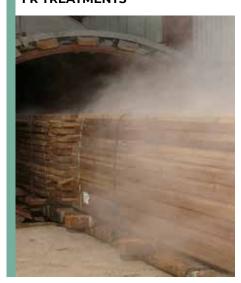

## **PRESERVATIVE TREATMENTS**

Our range of preservative pressure treatments will significantly extend the service life of construction and landscaping timbers providing an effective long-term protection against all forms of wood decay and insect

Carried out in our industrial treatment vessels by trained operators, our treatments utilise the very latest TANALITH™ E and VASCOL™ Aqua wood preservatives within the proven high pressure (TANALITH™ E) and low pressure (VACSOL™ Aqua) impregnation processes.

We can treat timber to the following classes:

- UC 1 Internal, dry (eg. Upper floor joists)
- UC 2 Internal, risk of wetting (eg. Tile battens)
- UC 3 coated Outdoors, coated, above ground (eg. Soffits/Cladding)
- UC 3 uncoated Outdoors, uncoated, above ground (eg. Cladding/Fence rails)
- UC 4 Direct soil or fresh water contact (eg. Fence posts)