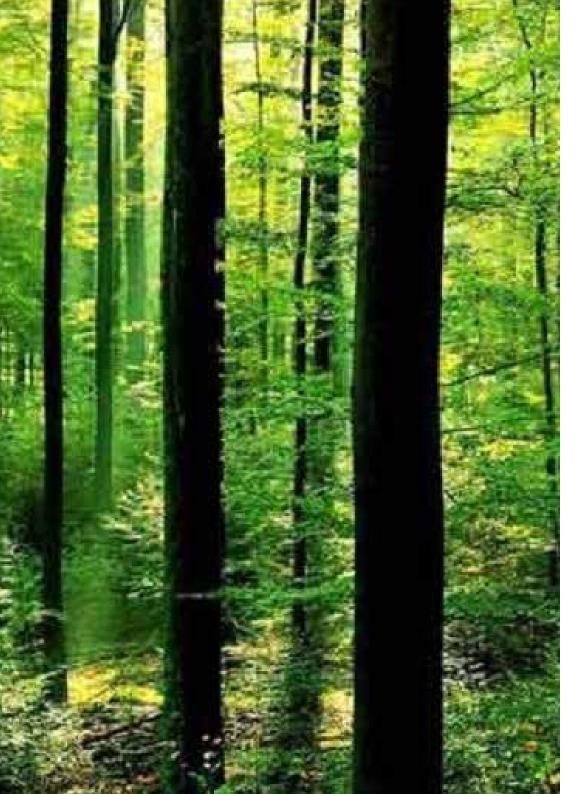

## SUSTAINABLE AND CERTIFIED

At Alco Timber we are committed to protecting the environment. Our policy is to continually improve our environmental performance, preventing pollution and minimising the impact of our operations.

We also strive to meet and where possible exceed the applicable environmental legislation. We strongly believe that it is our corporate and social responsibility to help preserve the world forests and promote effective forestry management.